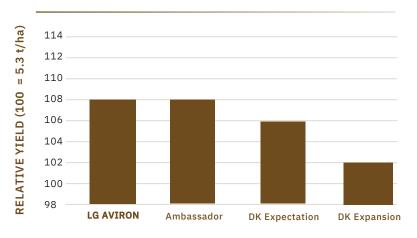

## VARIETY PROFILE – YIELD

SOURCE: UK REC LIST 2021/ 2022

N-Flex trait - excellent performance in low fertility sites

SOURCE: UK REC LIST 2021/ 2022