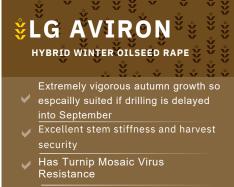

## Getting the most from LG Aviron

Can be drilled up to mid-September as very vigorous autumn growth Drill 50 seeds/m2 seeds/m2 (70 seeds/m2 in September) Assess August drilled crops in mid October for PGR requirements